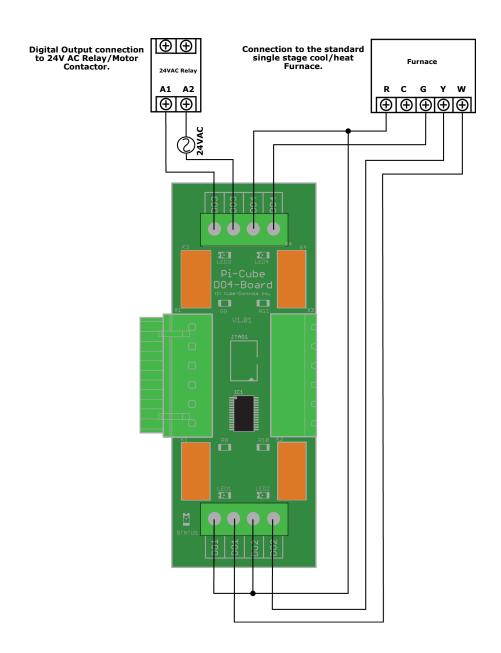

odule Status LED, Flashing on power up and solid when module communication is established.



## **Technical Specifications**

| Power consumption:    | 20mA on 5VDC Power/60mA on 15VDC Power              |
|-----------------------|-----------------------------------------------------|
| MCU:                  | Cypress PSoC4 CY8C4125                              |
| Maximum Output Load : | Maximum 2A Resistive Load on 24VAC/DC per Output    |
| Dimension:            | W 38mm (1.5") x H 101 mm (4") x D 25mm (1")         |
| Mounting:             | Modified Tyco PVC PCB Track                         |
| Operating Parameters: | 0°C(32°F) to 50°C (122°F) : 0-90% RH Non Condensing |
| CC Part Number:       | CC-PI-CUBES-DO4                                     |



# **Connections and Wiring**





# Pi Cubes Digital Outputs Module Manual

#### **Pi-Cubes Installation Terms & Conditions**

Pi-Cubes is FCC 15/ICES-003 Class A product. In a domestic environment this product may cause radio interference, in which case the user may be required to take adequate measures:

- Use all grounded shield cables.
- Install Pi-Cubes Main Board in to grounded control panel.
- Use adequate Ferrites on the cables if needed.

Pi-Cubes will be subassemblies of your final product and you have full and exclusive responsibility to assure safety and compliance of your product based on the Pi-Cubes with all Federal, State and local regulatory requirements and other applicable regulatory requirements.

#### **NO LIABILITY**

TO THE MAXIMUM EXTENT PERMITTED UNDER APPLICABLE LAW, CUBE-CONTROLS INC., SHALL